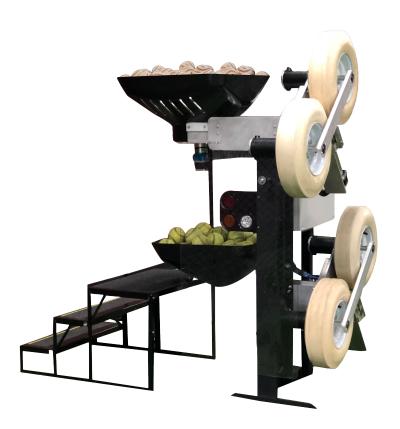

## **FM-DPM**

#### **Dual Pitching Machine**

The FM-DPM offers the capacity to exceed baseball and softball batting practice needs. Simply controlled by a user-friendly kiosk, this versatile and multifaceted pitching machine provides accurate, repetitive, and timely pitching for athletes in multiple sports, including baseball, fastpitch and slowpitch softball.

### **Features:**

- Operational for both baseball and softball with separate ball bins for each
- Automated impeller-fed balls from ball trough to pitching mechanism
- User-friendly kiosk menu makes pitch selection easy and fast
- Varying types of pitches for each sport gives hitters multiple options
- The consistent FungoMan light-timing system allows hitters to develop great rhythm and timing

## **Benefits:**

- Provides the convenience of one pitching machine for baseball, fastpitch softball, and slowpitch softball batting practice
- Challenges hitters on pitch readability, producing fastballs, curveballs, and knuckleballs (Slowpitch softball only)
- Kiosk interface allows hitters to practice by themselves