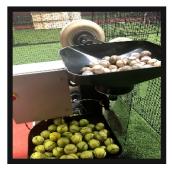

## **FM-DPM**

#### **Dual Pitching Machine**

The FM-DPM offers the capacity to exceed baseball and softball batting practice needs. Simply controlled by a user-friendly kiosk, this versatile and multifaceted pitching machine provides accurate, repetitive, and timely pitching for athletes in multiple sports, including baseball, fastpitch and slowpitch softball.