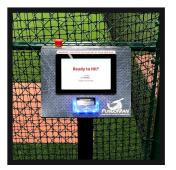

### **Features:**

- Operational for both baseball and softball with separate ball bins for each
- Automated impeller-fed balls from ball trough to pitching mechanism
- User-friendly kiosk menu makes pitch selection easy and fast
- Varying types of pitches for each sport gives hitters multiple options
- The consistent FungoMan light-timing system allows hitters to develop great rhythm and timing